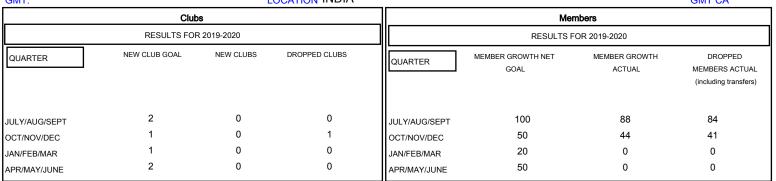

## MONTHLY MEMBERSHIP PROGRESS REPORT

## District 320 E

GMT: LOCATION INDIA GMT CA



## GOALS AND ACTUAL NEW CLUBS CUMULATIVE



## GOALS AND ACTUAL MEMBERS CUMULATIVE



| -■- MEMBER GROWTH NET GOAL        |
|-----------------------------------|
| - ● - MEMBER GROWTH ACTUAL        |
| - ▲ - LAST YEAR MEMBERSHIP ACTUAL |
|                                   |
|                                   |
|                                   |
|                                   |

Results as of: 11/30/2019

| DROPPED CLUBS: 1 |     |
|------------------|-----|
| DROPPED MEMBERS  |     |
| DECEASED         | 5   |
| CLUB CANCELLED   | 27  |
| OTHER            | 93  |
| TOTAL            | 125 |

| 30 CLUBS OF 65 ADDED 1 OR MORE | GENDER DISTRIBUTION |                |
|--------------------------------|---------------------|----------------|
| NEW MEMBERS                    | MALE