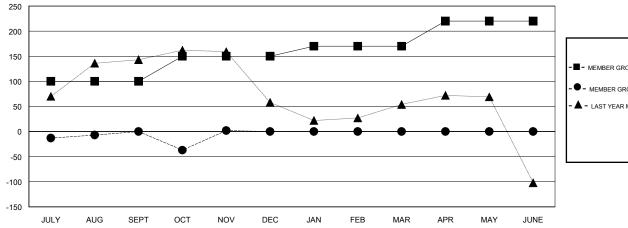

## GOALS AND ACTUAL MEMBERS CUMULATIVE

| -■- MEMBER GROWTH NET GOAL        |
|-----------------------------------|
| - ● - MEMBER GROWTH ACTUAL        |
| - ▲ - LAST YEAR MEMBERSHIP ACTUAL |
|                                   |
|                                   |
|                                   |
|                                   |