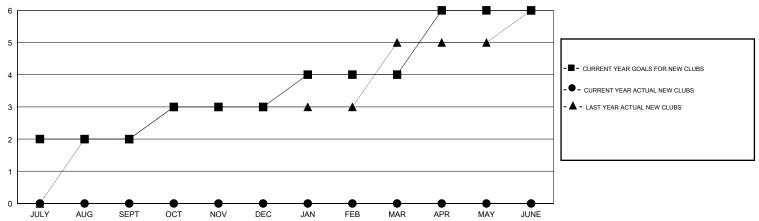

## MONTHLY MEMBERSHIP PROGRESS REPORT

## District 320 E

GMT: LOCATION INDIA GMT CA



## GOALS AND ACTUAL NEW CLUBS CUMULATIVE



## GOALS AND ACTUAL MEMBERS CUMULATIVE



| -■- MEMBER GROWTH NET GOAL        |
|-----------------------------------|
| - ● - MEMBER GROWTH ACTUAL        |
| - ▲ - LAST YEAR MEMBERSHIP ACTUAL |
|                                   |
|                                   |
|                                   |
|                                   |

Results as of: 11/30/2019

| DROPPED CLUBS: 1 |     |
|------------------|-----|
| DROPPED MEMBERS  |     |
| DECEASED         | 5   |
| CLUB CANCELLED   | 27  |
| OTHER            | 93  |
| TOTAL            | 125 |

| 30 CLUBS OF 65 ADDED 1 OR MORE | GENDER DISTRIBUTION |                |
|--------------------------------|---------------------|----------------|
| NEW MEMBERS                    | MALE                | 2,100 (68.83%) |
|